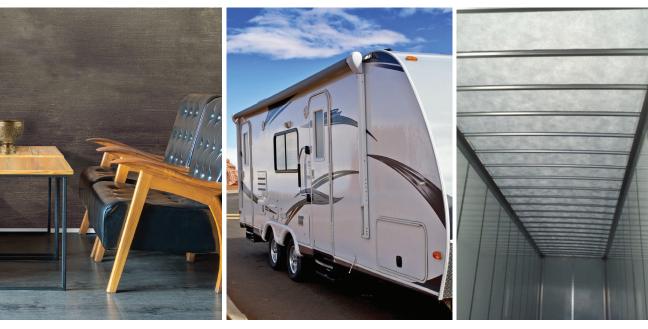

# OUR Markets

building products Durable and Decorative Wall Panels

Daylighting and Industrial Panels

**IVS** Exterior and Interior Sidewall Panels

Roof Panels and Door Skins

### transportation

Exterior and Interior Liner Panels

Translucent Roof Panels

traditional wall, ceiling, +

corrugated panels

**FILON**<sup>®</sup> exteriors + interior high gloss exterior sidewalls | premium panels for rvs

**NOBLF<sup>®</sup>** 

finish for rvs

### manufacturing capabilities

robust liners for trailers + truck bodies

liners + roofs for trailers + truck bodies

- Widths up to 110" and lengths up to 700'
- Thicknesses range from 0.04" to 0.235"
- Innovative textures, patterns and colors
- Variety of resin formulations & reinforcement options
- UV Stabilizers for improved weathering
- Ability to customize corrugated profiles
- Exterior premium gel coat finishes
- FRP sheet and sandwich panels