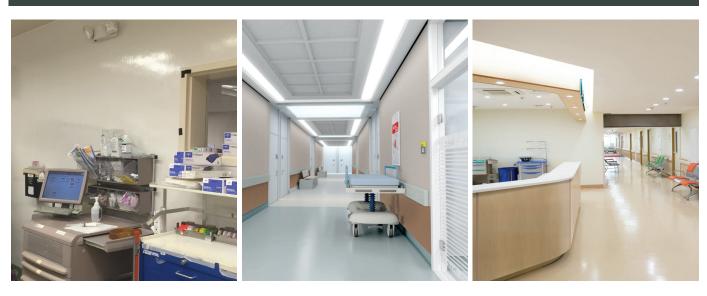

#### **APPLICATIONS:**

- School Hallways
- Cafeterias
- Restrooms
- Dining Rooms
- Reception Areas
- Health Clubs
- Hospitals

#### FEATURES:

- Mold + Mildew Free
- Meets USDA/FSIS Requirements
- Easy to Install
- Cleanable
- Durable