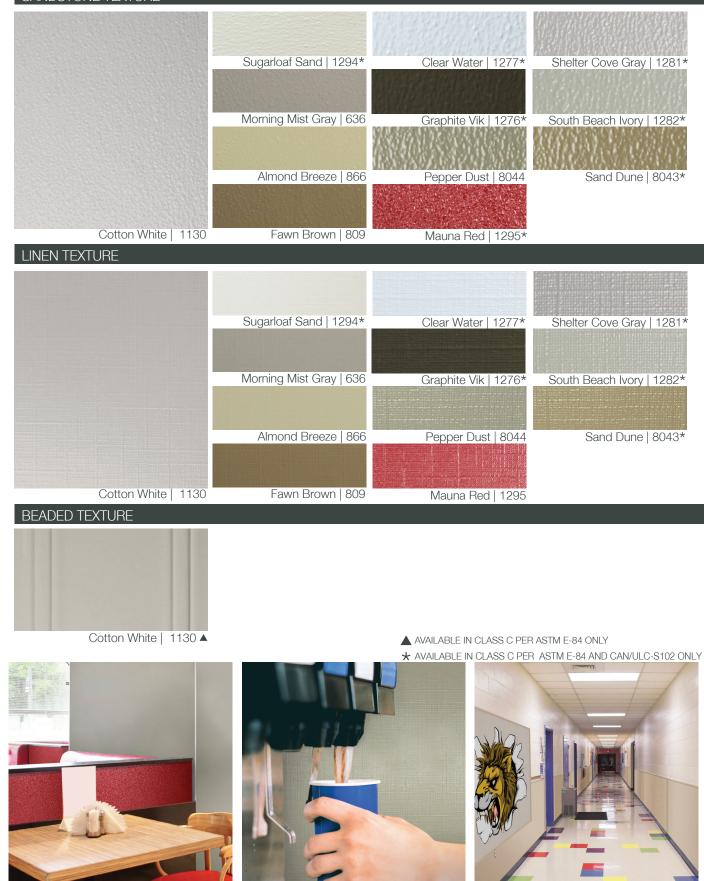

### **GLASBORD** color + finish options PEBBLED EMBOSSED TEXTURE

★ AVAILABLE IN CLASS C PER ASTM E-84 AND CAN/ULC-S102 ONLY

|                                      | GLASBORD.<br>surfaseal | frp A | frp B | frp C | frp D |
|--------------------------------------|------------------------|-------|-------|-------|-------|
| BEFORE STAINING<br>25x magnification |                        |       |       |       |       |
|                                      |                        |       |       |       |       |
| AFTER STAINING<br>25x magnification  |                        |       |       |       |       |
|                                      |                        |       |       |       |       |
| AFTER STAINING<br>93x magnification  |                        |       |       |       |       |
|                                      |                        |       |       |       |       |

SUGARLOAF SAND (1294) | SANDSTONE

MORNING MIST GRAY (636) | SANDSTONE

COTTON WHITE (1130) | LINEN

### VARIETEX color + finish options SANDSTONE TEXTURE