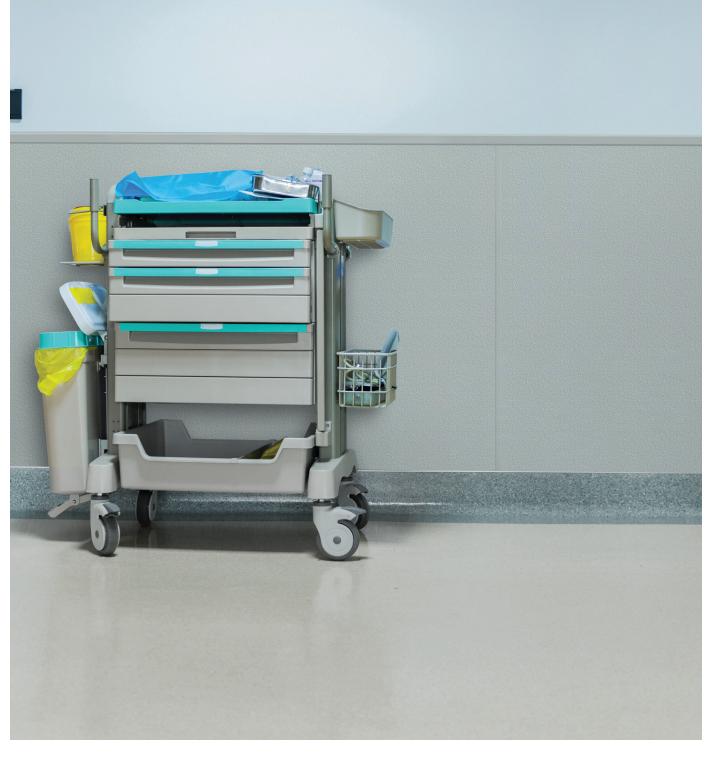

#### **APPLICATIONS:**

- School Hallways
- Cafeterias
- Restrooms
- Dining Rooms
- Reception Areas
- Health Clubs
- Hospitals

#### FEATURES:

- Mold + Mildew Free
- Meets USDA/FSIS Requirements
- Easy to Install
- Cleanable
- Durable