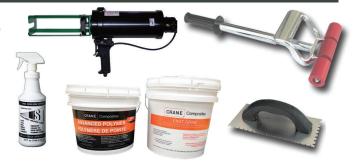

#### ACCESSORIES:

Standard Polypropylene Moldings Polyurethane Seam Sealant Color Rite™ Color-Matched Silicone Caulk

#### ACCESSORIES:

Color Rite<sup>™</sup> Color-Matched Silicone Caulk Silhouette Trims Moldings | Aluminum Moldings Beaded Panel Moldings

#### ACCESSORIES:

Standard Polypropylene Moldings Aluminum Moldings Color Rite™ Color-Matched Silicone Caulk