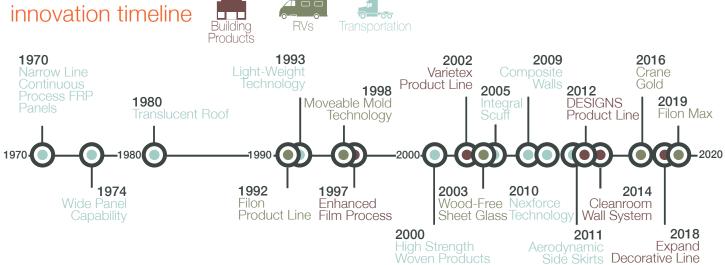

traditional wall, ceiling, +

corrugated panels

**FILON**<sup>®</sup> exteriors + interior high gloss exterior sidewalls | premium panels for rvs

**NOBLF<sup>®</sup>** 

finish for rvs

### manufacturing capabilities

robust liners for trailers + truck bodies

liners + roofs for trailers + truck bodies

- Widths up to 110" and lengths up to 700'
- Thicknesses range from 0.04" to 0.235"
- Innovative textures, patterns and colors
- Variety of resin formulations & reinforcement options
- UV Stabilizers for improved weathering
- Ability to customize corrugated profiles
- Exterior premium gel coat finishes
- FRP sheet and sandwich panels

# **GLASBORD®** Wall Panels with Surfaseal® Finish

A global leading provider of resilient wall and ceiling coverings. Kemlite was established in 1954 and the company changed names to Crane Composites in 2007 to reflect the company's ongoing new product innovations that continue to expand beyond hygienic wall panels.