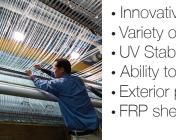

### manufacturing capabilities

robust liners for trailers + truck bodies

liners + roofs for trailers + truck bodies

- Widths up to 110" and lengths up to 700'
- Thicknesses range from 0.04" to 0.235"
- Innovative textures, patterns and colors
- Variety of resin formulations & reinforcement options
- UV Stabilizers for improved weathering
- Ability to customize corrugated profiles
- Exterior premium gel coat finishes
- FRP sheet and sandwich panels