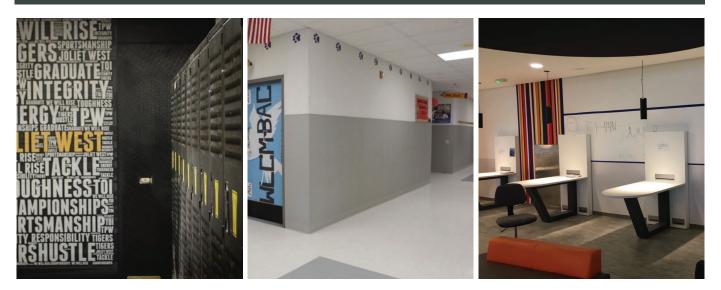

#### APPLICATIONS:

- School Hallways
- Cafeterias
- Restrooms
- Dining Rooms
- Reception Areas
- Health Clubs
- Hospitals

#### FEATURES:

- Mold + Mildew Free
- Meets USDA/FSIS Requirements
- Easy to Install
- Cleanable
- Durable