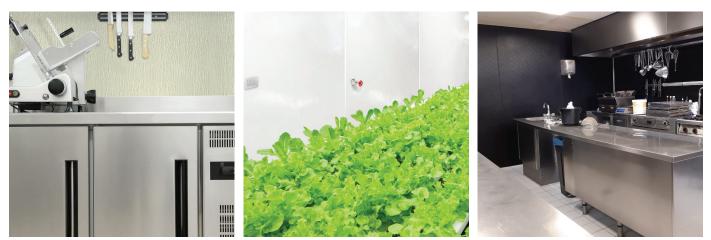

#### **APPLICATIONS:**

- Commercial Kitchens
- Cleanrooms
- Restrooms
- Convenience Stores
- Locker Rooms
- Food Processing Plants
- Indoor Agricultural Facilities

#### FEATURES:

- Mold + Mildew Free
- Meets USDA/FSIS Requirements
- Restrooms
- Easy to Install
- Cleanable
- Durable

unique surfaseal finish

The Surfaseal film finish, found only on Glasbord, provides a barrier that's highly resistant to impact and scratching. Because of our unique process, the Surfaseal finish will not trap soil or bacteria on the panel. The surface is up to 10 times easier to clean and up to six times more stain resistant than other sanitary wall systems.