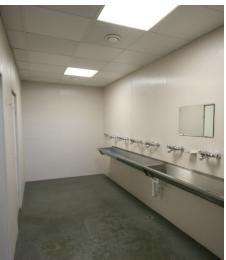

#### **APPLICATIONS:**

- Commercial Kitchens
- Cleanrooms
- Restrooms
- Convenience Stores
- Locker Rooms
- Food Processing Plants
- Indoor Agricultural Facilities

#### FEATURES:

- Mold + Mildew Free
- Meets USDA/FSIS Requirements
- Restrooms
- Easy to Install
- Cleanable
- Durable

unique surfaseal finish

The Surfaseal film finish, found only on Glasbord, provides a barrier that's highly resistant to impact and scratching. Because of our unique process, the Surfaseal finish will not trap soil or bacteria on the panel. The surface is up to 10 times easier to clean and up to six times more stain resistant than other sanitary wall systems.