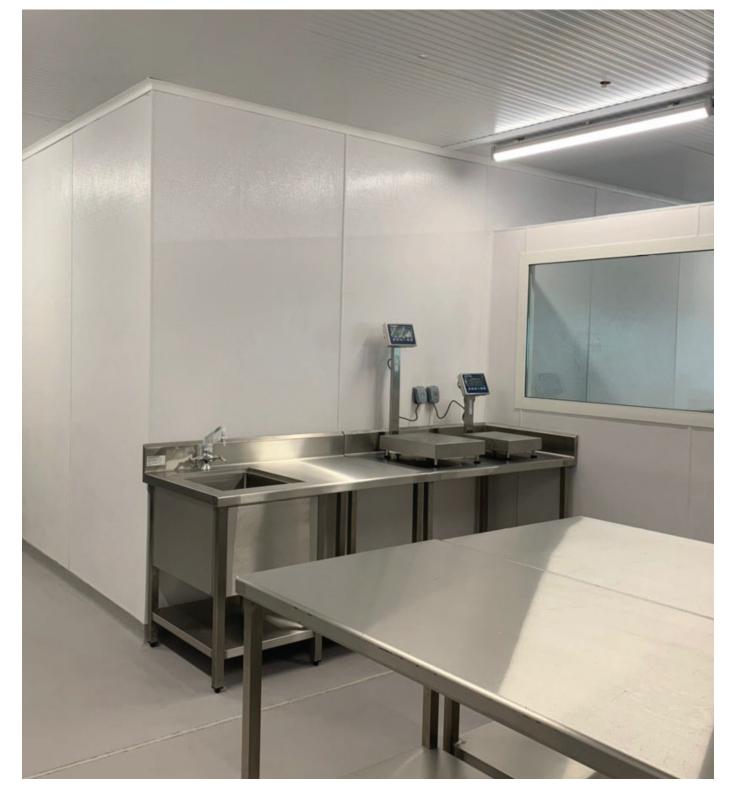

#### **APPLICATIONS:**

- Commercial Kitchens
- Cleanrooms
- Restrooms
- Convenience Stores
- Locker Rooms
- Food Processing Plants
- Indoor Agricultural Facilities

#### FEATURES:

- Mold + Mildew Free
- Meets USDA/FSIS Requirements
- Restrooms
- Easy to Install
- Cleanable
- Durable

unique surfaseal finish

The Surfaseal film finish, found only on Glasbord, provides a barrier that's highly resistant to impact and scratching. Because of our unique process, the Surfaseal finish will not trap soil or bacteria on the panel. The surface is up to 10 times easier to clean and up to six times more stain resistant than other sanitary wall systems.