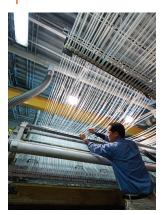

### manufacturing capabilities

robust liners for trailers + truck bodies

liners + roofs for trailers + truck bodies

- Widths up to 110" and lengths up to 700'
- Thicknesses range from 0.04" to 0.235"
- Innovative textures, patterns and colors
- Variety of resin formulations & reinforcement options
- UV Stabilizers for improved weathering
- Ability to customize corrugated profiles
- Exterior premium gel coat finishes
- FRP sheet and sandwich panels