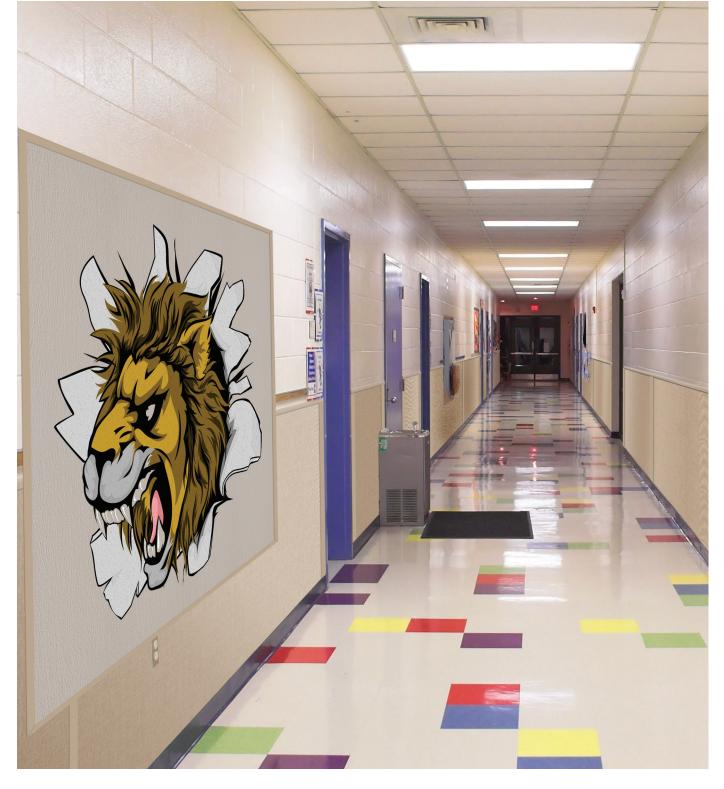

# **DESIGNS** Collections + custom imaged wall panels

DESIGNS resilient wall coverings, bring both style and durability into any commercial space. No need to sacrifice aesthetics for hygiene.

BEAM (06PW)

#### custom designs

Imagine your artwork on a wall. Crane Composites brings your concept to reality with vibrant breathtaking details. Ask for alterations to one of our existing patterns or create your own unique design. Give life to your custom look in any arrangement you choose including logos, artwork, or corporate identity with vibrant high-resolution imagery.