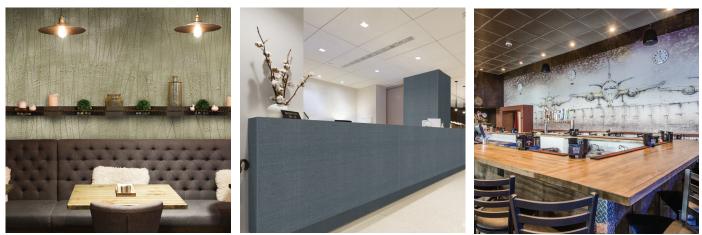

### Innovative Textured and Colored Wall Panels

Take your surfaces beyond with a tile like finish on the sandstone and gel-coat panels. The grout lines are sealed for easy maintenance, avoiding the grimy build up encountered with regular tile.

#### warm colors

Add depth and dimension to walls, with our unique textures including sandstone, linen, tile and beaded finishes. Beyond the beauty, Varietex offers all the same benefits of traditional FRP wall coverings