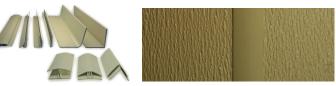

#### ACCESSORIES:

Standard Polypropylene Moldings Polyurethane Seam Sealant Color Rite™ Color-Matched Silicone Caulk

### **GLASBORD** color + finish options PEBBLED EMBOSSED TEXTURE

★ AVAILABLE IN CLASS C PER ASTM E-84 AND CAN/ULC-S102 ONLY

|                                      | GLASBORD.<br>surfaseal | frp A | frp B | frp C | frp D |
|--------------------------------------|------------------------|-------|-------|-------|-------|
| BEFORE STAINING<br>25x magnification |                        |       |       |       |       |
|                                      |                        |       |       |       |       |
| AFTER STAINING<br>25x magnification  |                        |       |       |       |       |
|                                      |                        |       |       |       |       |
| AFTER STAINING<br>93x magnification  |                        |       |       |       |       |
|                                      |                        |       |       |       |       |