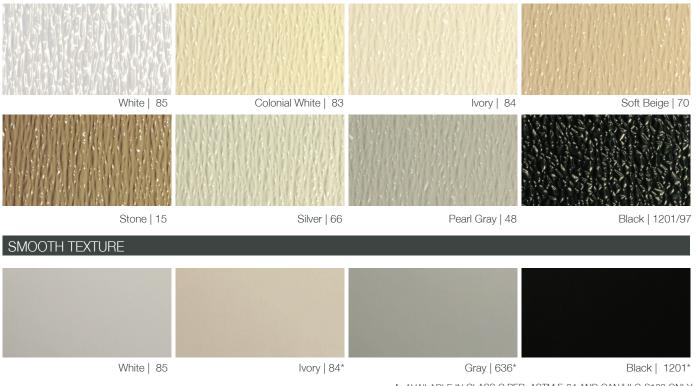

IVORY (84) | EMBOSSED

WHITE (85) | SMOOTH

BLACK (15) | EMBOSSED

### **GLASBORD** color + finish options PEBBLED EMBOSSED TEXTURE

★ AVAILABLE IN CLASS C PER ASTM E-84 AND CAN/ULC-S102 ONLY

|                                      | GLASBORD.<br>surfaseal | frp A | frp B | frp C | frp D |
|--------------------------------------|------------------------|-------|-------|-------|-------|
| BEFORE STAINING<br>25x magnification |                        |       |       |       |       |
|                                      |                        |       |       |       |       |
| AFTER STAINING<br>25x magnification  |                        |       |       |       |       |
|                                      |                        |       |       |       |       |
| AFTER STAINING<br>93x magnification  |                        |       |       |       |       |
|                                      |                        |       |       |       |       |