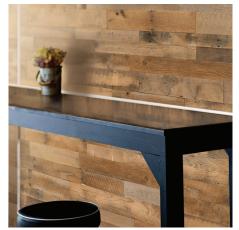

### **VARIATIONS**

Alter an existing pattern by adding corporate identity to a panel or modifying colors. Barry's Bagels in Troy, MI utilized our DESIGNS Payette from the Forest collection while added their logo and slogan to accentuate the desired brand image.