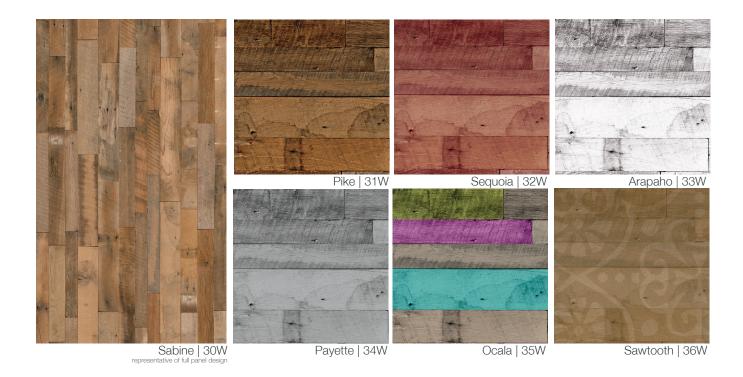

### The Forest Collection

MINIMUM ORDER QUANTITIES AND OTHER TERMS MAY APPLY.
PLEASE CONTACT SALES@CRANECOMPOSITES.COM FOR ADDITIONAL INFORMATION

IMAGES ARE BASED ON A 2'X2' EXAMPLE - FULL PANELS MAY HAVE SLIGHT DIFFERENCES IN PATTERN AND HUE IN ORDER TO PORTRAY A REALISTIC MATERIAL VIEW.