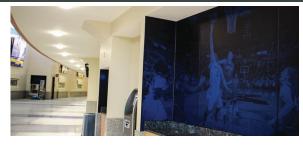

#### **PHOTOGRAPHY**

Utilize high resolution photography for stunning interior walls. At the University of Michigan Crisler Center, various athletic event photographs were printed in the iconic Michigan blue color.