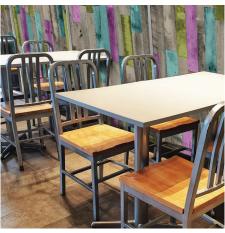

### ILLUSTRATIONS

Create your own unique design on a blank canvas for endless options. Joliet West High School in Illinois features a unique word cloud pattern that showcases team spirit in the locker room, while a full wall mural boldly accents the dining room bar at Maple Landing in Dallas, TX - which started as a drawing on a tablet.