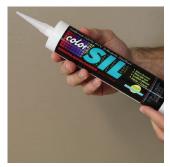

### COLOR SIL COLOR-MATCHED CAULK

Use Color Rite's Color Sil caulk for professional looking panel installations without the use of moldings. Crane has teamed up with Color Rite to provide materials that compliment Crane wall panels in over 40 colors. Use with Color Rite's Pre-Tooling Mist to install with ease.