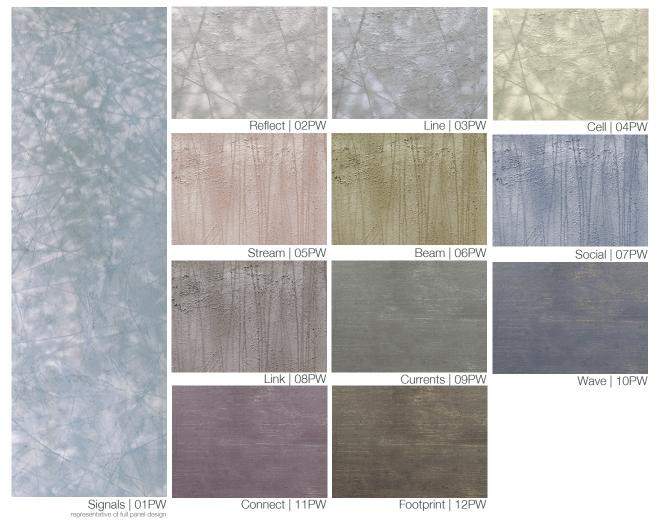

### **DESIGNS** collections + custom imaged wall panels

PATHWAYS COLLECTION | BEAM (06PW)

CLASSIC COLLECTION | COASTAL CANVAS (007C)

CLASSIC COLLECTION | CAMEL CANVAS (010C)

DESIGNS resilient wall coverings, bring both style and durability into any commercial space. No need to sacrifice aesthetics for hygiene.

### The Forest Collection

MINIMUM ORDER QUANTITIES AND OTHER TERMS MAY APPLY.
PLEASE CONTACT SALES@CRANECOMPOSITES.COM FOR ADDITIONAL INFORMATION

IMAGES ARE BASED ON A 2'X2' EXAMPLE - FULL PANELS MAY HAVE SLIGHT DIFFERENCES IN PATTERN AND HUE IN ORDER TO PORTRAY A REALISTIC MATERIAL VIEW.