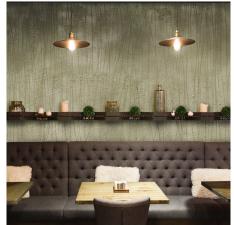

### **DESIGNS** collections + custom imaged wall panels

PATHWAYS COLLECTION | BEAM (06PW)

CLASSIC COLLECTION | COASTAL CANVAS (007C)

CLASSIC COLLECTION | CAMEL CANVAS (010C)

DESIGNS resilient wall coverings, bring both style and durability into any commercial space. No need to sacrifice aesthetics for hygiene.

### The Forest Collection

MINIMUM ORDER QUANTITIES AND OTHER TERMS MAY APPLY.
PLEASE CONTACT SALES@CRANECOMPOSITES.COM FOR ADDITIONAL INFORMATION

IMAGES ARE BASED ON A 2'X2' EXAMPLE - FULL PANELS MAY HAVE SLIGHT DIFFERENCES IN PATTERN AND HUE IN ORDER TO PORTRAY A REALISTIC MATERIAL VIEW.