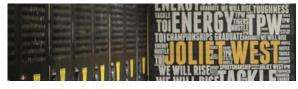

### ILLUSTRATIONS

Create your own unique design on a blank canvas for endless options. Joliet West High School in Illinois features a unique word cloud pattern that showcases team spirit in the locker room, while a full wall mural boldly accents the dining room bar at Maple Landing in Dallas, TX - which started as a drawing on a tablet.