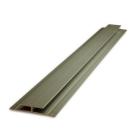

### **Aluminum Trims**

Designed for a contrasting and upscale look. Available in 10' lengths in silver color.