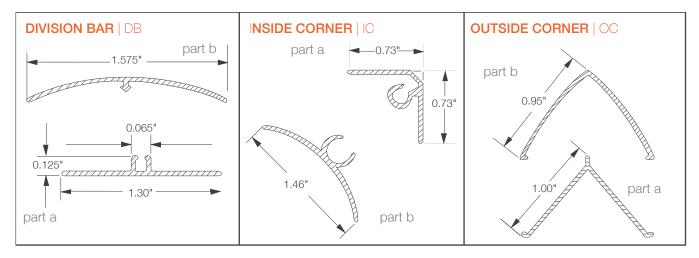

## TWO-PIECE SURFACE MOUNT MOLDINGS FOR LAMINATED PANELS

## **PRODUCT**

## **PURPOSE**

For professional looking and convenient installations, use two-piece snap-on trim, non-staining, pvc moldings. Available in white only. Use for all thicknesses.

Improved installation time. Panel and molding can be installed in separate operations. Screws can be used to secure base and panel. Holes must be oversized.