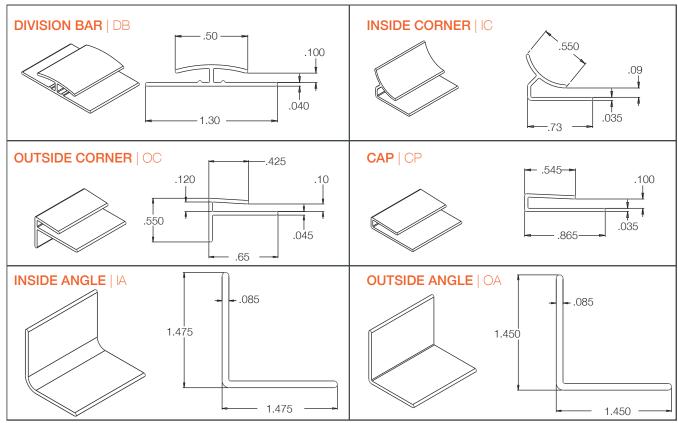

## STANDARD ONE-PIECE POLYPROPYLENE MOLDINGS

## **PRODUCT**

For professional looking panel installations, and maximum moisture sealing effectiveness, use Kemlite one-piece, non-staining, polypropylene moldings.

## **PURPOSE**

For use with panel thicknesses 0.075" and 0.09". For 0.12" panels use the 2 piece moldings.

NOTE: Images are not drawn to scale and are depicted in inches