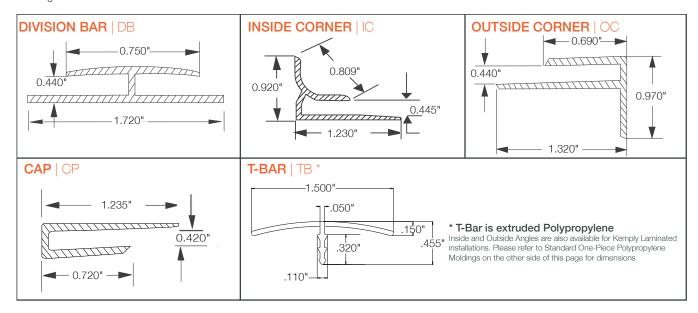

## WIDE ONE-PIECE POLYPROPYLENE MOLDINGS FOR LAMINATED PANELS

### **PRODUCT**

### **PURPOSE**

For professional looking panel installations, and maximum moisture sealing effectiveness, use Kemlite one-piece, non-staining, pvc moldings.

For use with laminated panel thicknesses up to 0.375".